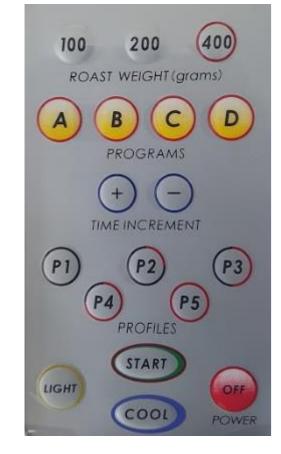

## **CONTROL PANEL**

| +     | Add 15 seconds to the overall       |  |
|-------|-------------------------------------|--|
|       | time of the roast.                  |  |
| -     | Subtract 10 seconds from the        |  |
|       | overall time of the roast.          |  |
| START | Start the roast cycle.              |  |
|       | Keep the roast cycle going when     |  |
|       | panel flashes 75% into the roast    |  |
|       | time.                               |  |
| (000) | Stop the roast at any time and      |  |
| COOL  | begins cooling.                     |  |
| LIGHT | Light switch for viewing the beans. |  |
|       | Cease all system functions. Use     |  |
| OFF   | only in emergencies.                |  |
|       | only in chicigencies.               |  |
|       |                                     |  |
|       |                                     |  |

## AUTOMATIC MODE

There are 5 (P1-P5) pre-set profiles that can be slightly (time) adjusted using the programs (A-D). The standard program time associated with each profile will in most cases get the beans to 2<sup>nd</sup> crack.

## MANUAL MODE

Design your own roasting profile using power, drum speed and time adjustments – monitoring the temperature as you go. Any of these buttons will put you in Manual Mode from Automatic.

60

70 80

90 100

| 400 | Toggle between Manual & Automatic mode                                         |   | P1 | ( |
|-----|--------------------------------------------------------------------------------|---|----|---|
| A   | Read the exhaust channel temperature                                           |   | P2 | ( |
| В   | Read the chamber wall temperature                                              |   | P3 | ( |
| C   | Set Rosetta Stone count down (between 1 <sup>st</sup> & 2 <sup>nd</sup> crack) |   | P4 | ( |
| D   | Toggle the drum speed between 8 rpm (default) and 16 rpm                       |   | P5 | ( |
|     |                                                                                | - |    |   |