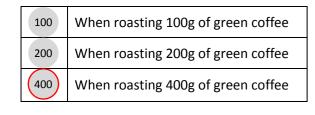

## **CONTROL PANEL**

| +     | Add 15 seconds to the overall       |  |
|-------|-------------------------------------|--|
|       | time of the roast.                  |  |
| -     | Subtract 10 seconds from the        |  |
|       | overall time of the roast.          |  |
| START | Start the roast cycle.              |  |
|       | Keep the roast cycle going when     |  |
|       | panel flashes 75% into the roast    |  |
|       | time.                               |  |
| (000) | Stop the roast at any time and      |  |
| COOL  | begins cooling.                     |  |
| LIGHT | Light switch for viewing the beans. |  |
|       | Cease all system functions. Use     |  |
| OFF   | only in emergencies.                |  |
|       | only in chicigencies.               |  |
|       |                                     |  |
|       |                                     |  |