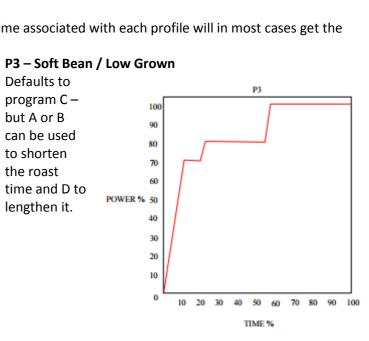

## AUTOMATIC MODE

There are 5 (P1-P5) pre-set profiles that can be slightly (time) adjusted using the programs (A-D). The standard program time associated with each profile will in most cases get the beans to 2<sup>nd</sup> crack.