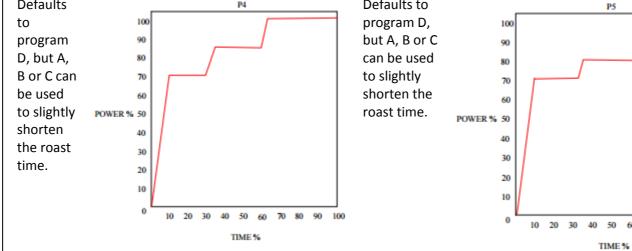

## AUTOMATIC MODE

There are 5 (P1-P5) pre-set profiles that can be slightly (time) adjusted using the programs (A-D). The standard program time associated with each profile will in most cases get the beans to 2<sup>nd</sup> crack.